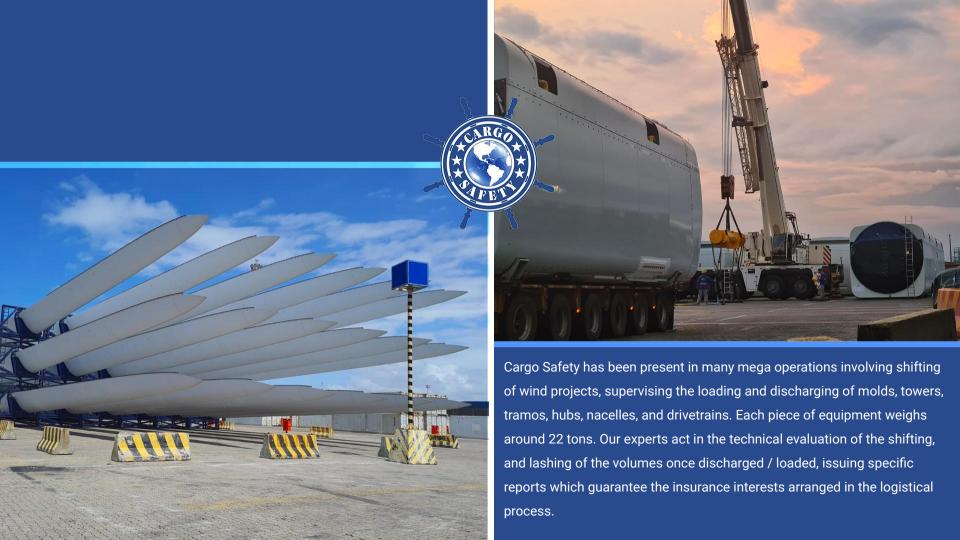

## **SAFE LOGISTICS**

The global market focused on wind energy keeps growing by more than 10% a year. This information was given by the Global Wind Energy Council. It means that at least 10k new wind towers must be placed around the world in the next 20 years. Nowadays, the size of a wind blade can be 100 meters or more, weighing tons. Such dimensions many times exceed the limits of roads, which makes the logistics more complex and challenging.