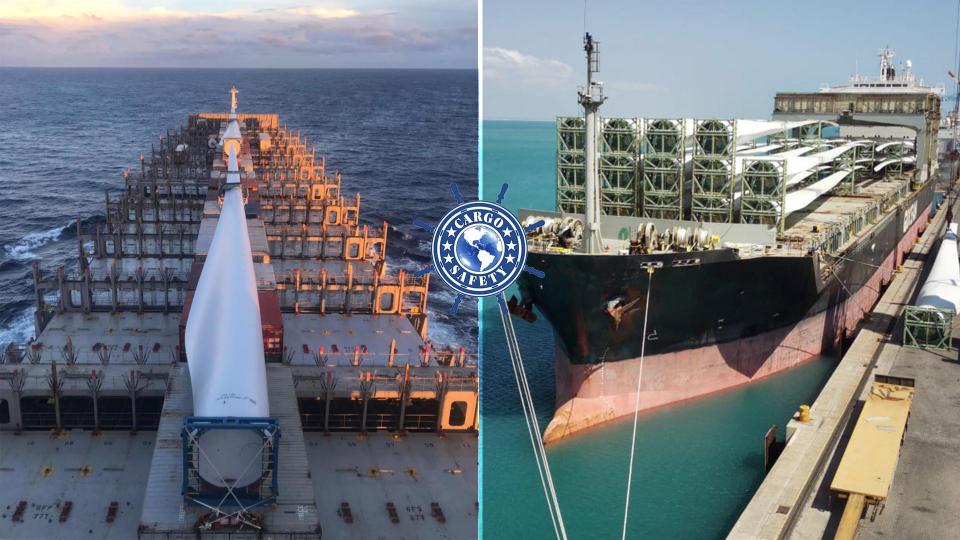

## **SAFE LOGISTICS**

The global market focused on wind energy keeps growing by more than 10% a year. This information was given by the Global Wind Energy Council. It means that at least 10k new wind towers must be placed around the world in the next 20 years. Nowadays, the size of a wind blade can be 100 meters or more, weighing tons. Such dimensions many times exceed the limits of roads, which makes the logistics more complex and challenging.