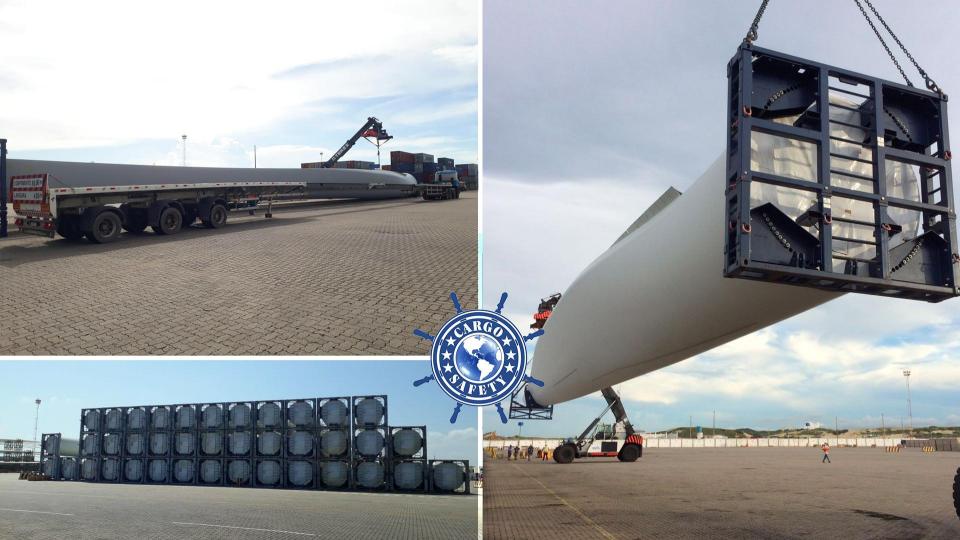

## **SAFE LOGISTICS**

The global market focused on wind energy keeps growing by more than 10% a year. This information was given by the Global Wind Energy Council. It means that at least 10k new wind towers must be placed around the world in the next 20 years. Nowadays, the size of a wind blade can be 100 meters or more, weighing tons. Such dimensions many times exceed the limits of roads, which makes the logistics more complex and challenging.