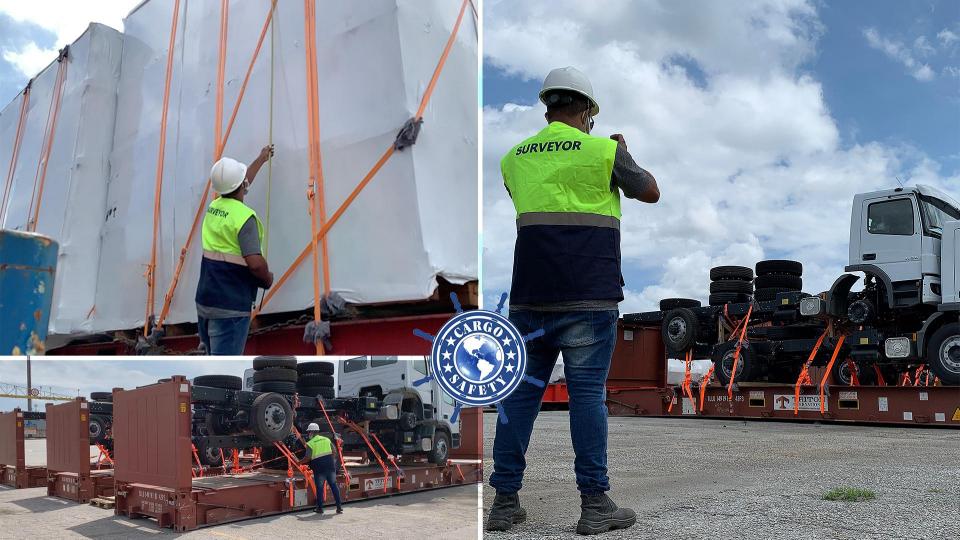

# SPECIALIST IN LASHING CERTIFICATE

Lashing Certificate is a document issued by an independent company and recognized by competent Organs which grants that the project cargo follows all the technical standards and requirements required by current legislation related to cargo securing for maritime transport. At Cargo Safety, all reports are issued by a qualified engineer with extensive experience in the subject.

Our Surveyor attests to the strength of materials, their weight distribution, conditions of load unit support, condition of cables, tapes, chains, hardware, and package dimensions.