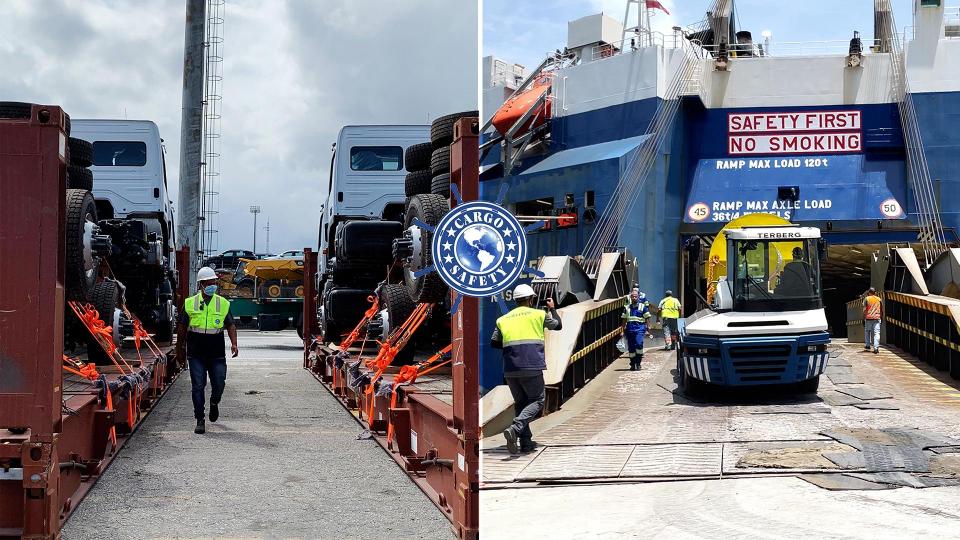

Technical inspections of containers, an inspection of cargoes, lashing, heavy lifts, breakbulk, Port captain/Supercargo services, and special projects. We follow all technical criteria and qualities requirements practiced by the Market, always within the international standard of work safety, security norms, and endorsement of the Commissioner of Damages (FUNENSEG / FUNSEG).

Our Surveyor attests to the strength of materials, their weight distribution, conditions of load unit support, condition of cables, tapes, chains, hardware, and package dimensions.